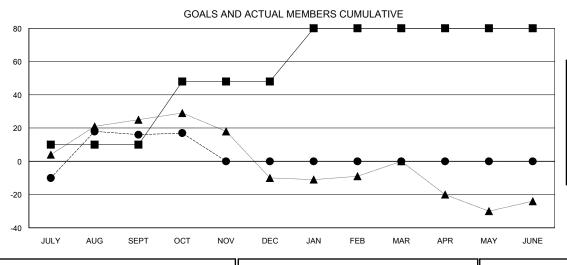

## LOCATION THAILAND

**GMT CA** 

| Clubs                 |               |           |               | Members       |                           |                         |                                              |  |
|-----------------------|---------------|-----------|---------------|---------------|---------------------------|-------------------------|----------------------------------------------|--|
| RESULTS FOR 2018-2019 |               |           |               |               | RESULTS FOR 2018-2019     |                         |                                              |  |
| QUARTER               | NEW CLUB GOAL | NEW CLUBS | DROPPED CLUBS | QUARTER       | MEMBER GROWTH NET<br>GOAL | MEMBER GROWTH<br>ACTUAL | DROPPED MEMBERS ACTUAL (including transfers) |  |
| JULY/AUG/SEPT         | 0             | 0         | 1             | JULY/AUG/SEPT | 10                        | 41                      | 23                                           |  |
| OCT/NOV/DEC           | 1             | 0         | 0             | OCT/NOV/DEC   | 38                        | 29                      | 25                                           |  |
| JAN/FEB/MAR           | 1             | 0         | 0             | JAN/FEB/MAR   | 32                        | 0                       | 0                                            |  |
| APR/MAY/JUNE          | 0             | 0         | 0             | APR/MAY/JUNE  | 0                         | 0                       | 0                                            |  |

| -■- MEMBER GROWTH NET GOAL        |  |
|-----------------------------------|--|
| - ● - MEMBER GROWTH ACTUAL        |  |
| - ▲ - LAST YEAR MEMBERSHIP ACTUAL |  |
|                                   |  |
|                                   |  |
|                                   |  |